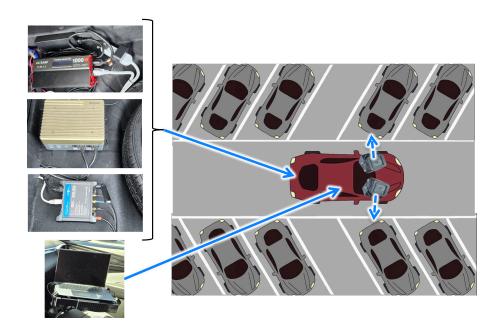

The Inex Mobile License Plate Inventory (IZMobileLPI) system uses IZM600F mobile ALPR cameras mounted on one or more roving vehicles. Each vehicle drives a set route through large parking facilities, such as those found at airports, and automatically captures and creates an inventory of parked cars using RoadView ALPR software technology.

During one of the roving vehicle's "scans" back and forth through the parking lot's rows, each license plate is captured using RoadView software. License plate reads and overview images are stored in a IZMobileLPI application, running on a laptop inside the vehicle. The driver/operator sees a real time video feed from the cameras, license plate images and a license plate recognition results. At any time during the scanning process, the operator can pause to review and edit the plate data.