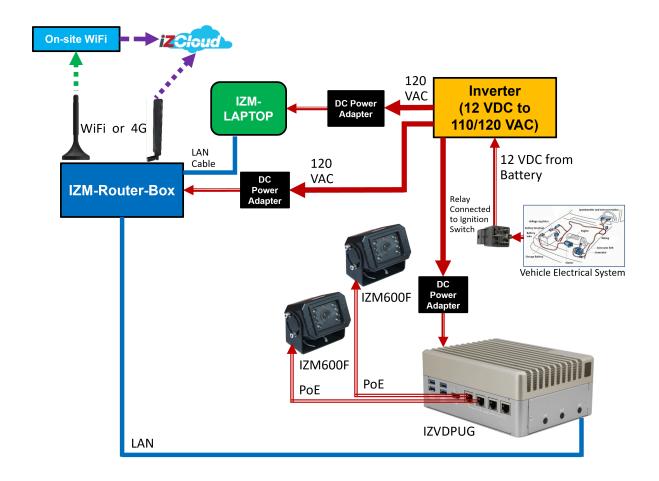

The Inex Mobile License Plate Inventory (IZMobileLPI) system uses IZM600F mobile ALPR cameras mounted on one or more roving vehicles. Each vehicle drives a set route through large parking facilities, such as those found at airports, and automatically captures and creates an inventory of parked cars using RoadView ALPR software technology.

During one of the roving vehicle's "scans" back and forth through the parking lot's rows, each license plate is captured using RoadView software. License plate reads and overview images are stored in a IZMobileLPI application, running on a laptop inside the vehicle. The driver/operator sees a real time video feed from the cameras, license plate images and a license plate recognition results. At any time during the scanning process, the operator can pause to review and edit the plate data.