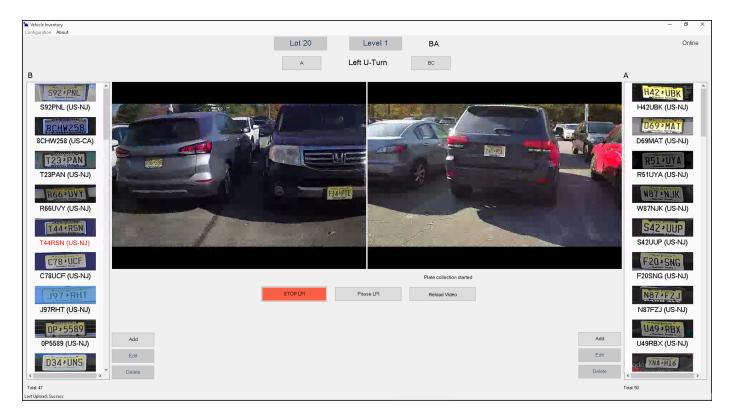

During one of the roving vehicle's "scans" back and forth through the parking lot's rows, each license plate is captured using RoadView software. License plate reads and overview images are stored in a IZMobileLPI application, running on a laptop inside the vehicle. The driver/operator sees a real time video feed from the cameras, license plate images and a license plate recognition results. At any time during the scanning process, the operator can pause to review and edit the plate data.