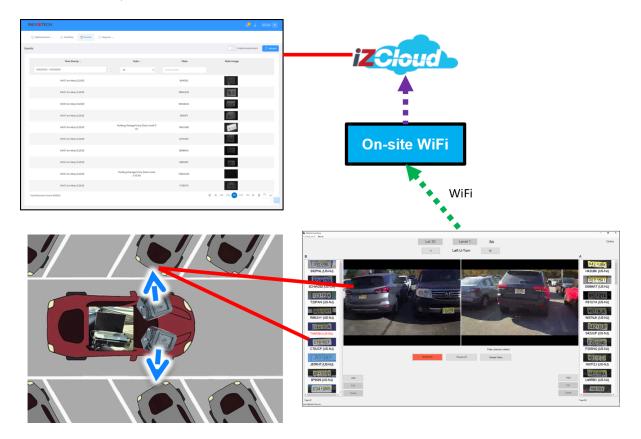

The Inex Mobile License Plate Inventory (IZMobileLPI) system uses IZM600F mobile ALPR cameras mounted on one or more roving vehicles. Each vehicle drives a set route through large parking facilities, such as those found at airports, and automatically captures and creates an inventory of parked cars using RoadView ALPR software technology.

During one of the roving vehicle's "scans" back and forth through the parking lot's rows, each license plate is captured using RoadView software. License plate reads and overview images are stored in a IZMobileLPI application, running on a laptop inside the vehicle. The driver/operator sees a real time video feed from the cameras, license plate images and a license plate recognition results. At any time during the scanning process, the operator can pause to review and edit the plate data.

Once the operator finishes scanning, the operator sends the scan result data to IZCloud-PARK. IZCloud-PARK is a modular, cloud-based suite of Automatic License Plate Recognition (ALPR) services. The newly captured scan data is added to the IZCloud-PARK's records, providing a complete current and historical record of parked vehicles, real-time and scheduled pre-generated reports (see the IZCloud-PARK documentation).