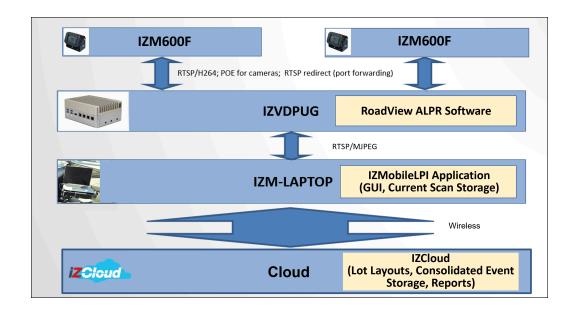

The Inex Mobile License Plate Inventory (IZMobileLPI) system uses IZM600F mobile ALPR cameras mounted on one or more roving vehicles. Each vehicle drives a set route through large parking facilities, such as those found at airports, and automatically captures and creates an inventory of parked cars using RoadView ALPR software technology.

During one of the roving vehicle's "scans" back and forth through the parking lot's rows, each license plate is captured using RoadView software. License plate reads and overview images are stored in a IZMobileLPI application, running on a laptop inside the vehicle. The driver/operator sees a real time video feed from the cameras, license plate images and a license plate recognition results. At any time during the scanning process, the operator can pause to review and edit the plate data.

Once the operator finishes scanning, the operator sends the scan result data to IZCloud-PARK. IZCloud-PARK is a modular, cloud-based suite of Automatic License Plate Recognition (ALPR) services. The newly captured scan data is added to the IZCloud-PARK's records, providing a complete current and historical record of parked vehicles, real-time and scheduled pre-generated reports (see the IZCloud-PARK documentation).