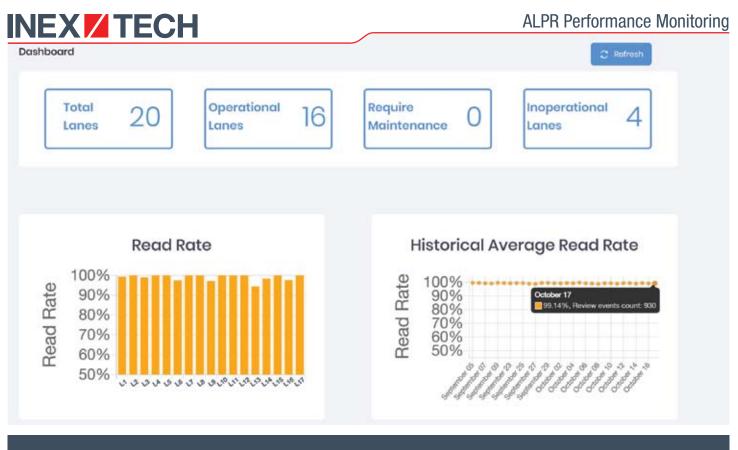

Quickly assess ALPR system performance with the near-real-time ALPR performance report. Maintain highest performance level.

As ticketless parking becomes more prevalent, the role of ALPR (Automatic License Plate Recognition) systems shifts from being a nice-to-have feature to an essential component of the parking system. In this context, the importance of monitoring the performance of ALPR equipment cannot be emphasized enough.

Inex Technologies' IZCloud ALPR performance monitoring offers automated read rate reporting for each ALPR channel as well as the overall system performance. This system eliminates the need for labor-intensive manual checks, updating automatically. Customers can quickly assess the performance of individual cameras, determine if they need adjustments, or identify issues affecting their functionality. For example, if Camera X's performance metrics fall below expectations, users can immediately examine potential causes, whether it's a misaligned camera, a lens obscured by dirt, or other factors. This detailed, automated feedback ensures that system performance is not just a claim, but is substantiated by concrete, actionable data.

# ALPR Performance Monitoring is a part of IZCloud Platform